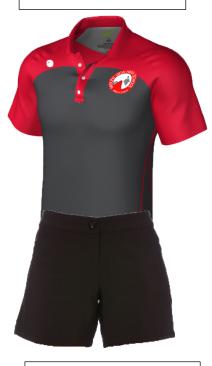

### 2021 Uniform – Snr Options

### Changes to be implemented from the start of Term 1 2021

Snr skirt with snr blouse

Unisex blocker short with snr red shirt

Black ladies stretch short with snr red shirt

Black ladies short with snr red shirt