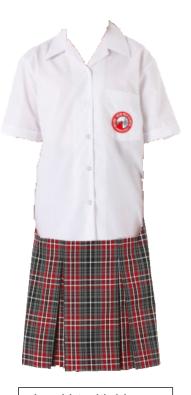

#### 2020 Uniform – Jnr Options Effective Term 1 2020

Unisex sport short

Unisex blocker short

Jnr skirt with blouse

Black ladies stretch short

Black ladies fitted short

Black ladies stretch slack

Unisex sport short and sport shirt

## **2021 Uniform – Jnr Options**Changes to be implemented from the start of Term 1 2021

Unisex sport short

Black ladies stretch short

Unisex blocker short

Black ladies fitted short

Jnr skirt with blouse