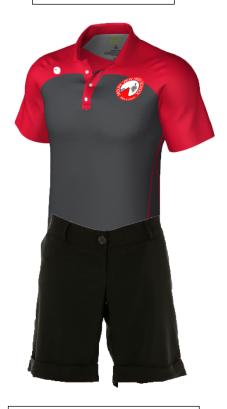

### 2021 Uniform – Snr Options

### Changes to be implemented from the start of Term 1 2021

Snr skirt with snr blouse

Unisex blocker short with snr red shirt

Black ladies stretch short with snr red shirt

Black ladies short with snr red shirt