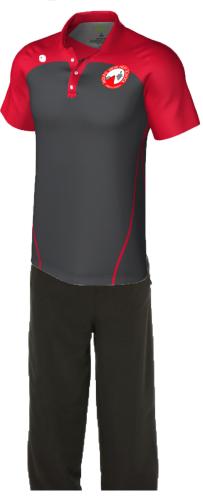

#### 2020 Uniform – Snr Options Effective Term 1 2020

Black ladies stretch short with snr red shirt

Black ladies short with snr red shirt

Snr skirt with snr blouse

Unisex sport short with snr red shirt

Unisex blocker short with snr red shirt

### 2021 Uniform – Snr Options

### Changes to be implemented from the start of Term 1 2021

Snr skirt with snr blouse

Unisex blocker short with snr red shirt

Black ladies stretch short with snr red shirt

Black ladies short with snr red shirt