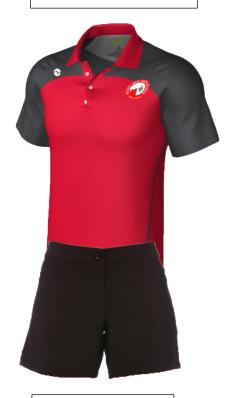

#### 2020 Uniform – Snr Options Effective Term 1 2020

Black ladies stretch short with snr red shirt

Black ladies short with snr red shirt

Snr skirt with snr blouse

Unisex sport short with snr red shirt

Unisex blocker short with snr red shirt