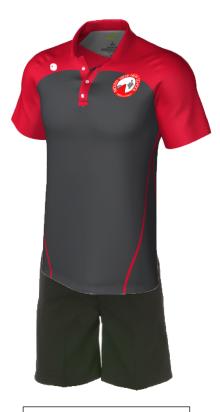

### 2021 Uniform – Snr Options

### Changes to be implemented from the start of Term 1 2021

Snr skirt with snr blouse

Unisex blocker short with snr red shirt

Black ladies stretch short with snr red shirt

Black ladies short with snr red shirt