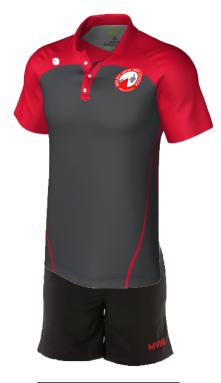

### 2021 Uniform – Snr Options

### Changes to be implemented from the start of Term 1 2021

Snr skirt with snr blouse

Unisex blocker short with snr red shirt

Black ladies stretch short with snr red shirt

Black ladies short with snr red shirt