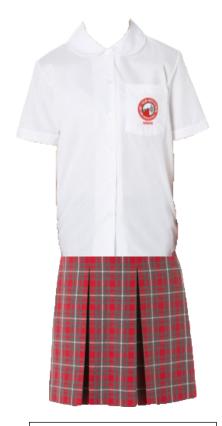

#### 2020 Uniform – Jnr Options Effective Term 1 2020

Unisex sport short

Unisex blocker short

Jnr skirt with blouse

Black ladies stretch short

Black ladies fitted short

Black ladies stretch slack

Unisex sport short and sport shirt

## **2021 Uniform – Jnr Options**Changes to be implemented from the start of Term 1 2021

Unisex sport short

Black ladies stretch short

Unisex blocker short

Black ladies fitted short

Jnr skirt with blouse