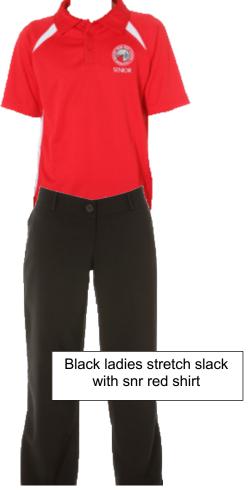

#### 2020 Uniform – Snr Options Effective Term 1 2020

Black ladies stretch short with snr red shirt

Black ladies short with snr red shirt

Snr skirt with snr blouse

Unisex sport short with snr red shirt

Unisex blocker short with snr red shirt