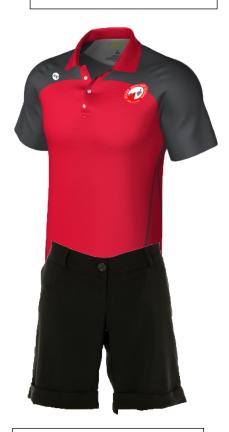

#### 2020 Uniform – Snr Options Effective Term 1 2020

Black ladies stretch short with snr red shirt

Black ladies short with snr red shirt

Snr skirt with snr blouse

Unisex sport short with snr red shirt

Unisex blocker short with snr red shirt

### 2021 Uniform – Snr Options

### Changes to be implemented from the start of Term 1 2021

Snr skirt with snr blouse

Unisex blocker short with snr red shirt

Black ladies stretch short with snr red shirt

Black ladies short with snr red shirt