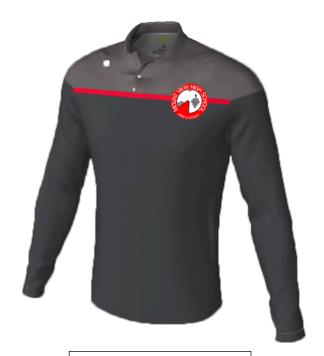

#### 2020 Uniform – Winter Options Effective Winter 2020

Soft shell jacket

Knit jumper