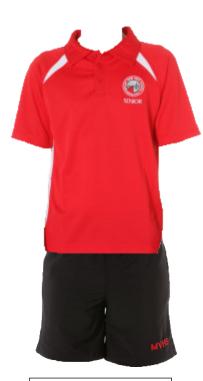

#### 2020 Uniform – Snr Options Effective Term 1 2020

Black ladies stretch short with snr red shirt

Black ladies short with snr red shirt

Snr skirt with snr blouse

Unisex sport short with snr red shirt

Unisex blocker short with snr red shirt

### 2021 Uniform – Snr Options

### Changes to be implemented from the start of Term 1 2021

Snr skirt with snr blouse

Unisex blocker short with snr red shirt

Black ladies stretch short with snr red shirt

Black ladies short with snr red shirt