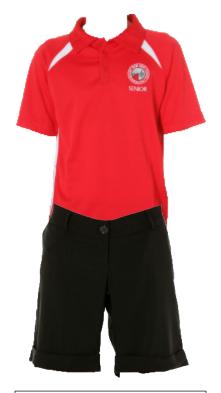

#### 2020 Uniform – Snr Options Effective Term 1 2020

Black ladies stretch short with snr red shirt

Black ladies short with snr red shirt

Snr skirt with snr blouse

Unisex sport short with snr red shirt

Unisex blocker short with snr red shirt