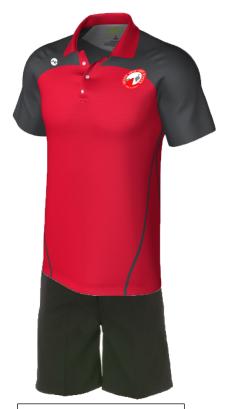

#### 2020 Uniform – Snr Options Effective Term 1 2020

Black ladies stretch short with snr red shirt

Black ladies short with snr red shirt

Snr skirt with snr blouse

Unisex sport short with snr red shirt

Unisex blocker short with snr red shirt

### 2021 Uniform – Snr Options

### Changes to be implemented from the start of Term 1 2021

Snr skirt with snr blouse

Unisex blocker short with snr red shirt

Black ladies stretch short with snr red shirt

Black ladies short with snr red shirt