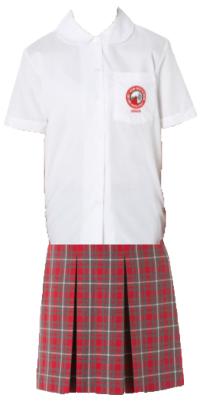

#### 2020 Uniform – Jnr Options Effective Term 1 2020

Unisex sport short

Unisex blocker short

Jnr skirt with blouse

Black ladies stretch short

Black ladies fitted short

Black ladies stretch slack

Unisex sport short and sport shirt

## **2021 Uniform – Jnr Options**Changes to be implemented from the start of Term 1 2021

Unisex sport short

Black ladies stretch short

Unisex blocker short

Black ladies fitted short

Jnr skirt with blouse