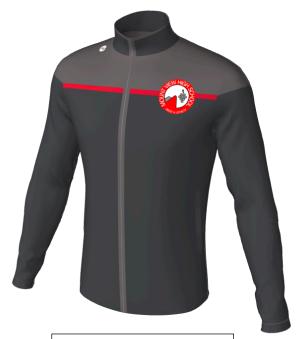

#### 2020 Uniform – Winter Options Effective Winter 2020

Soft shell jacket

Knit jumper