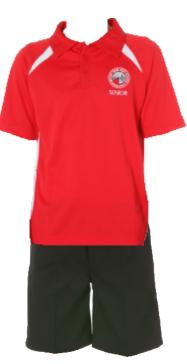

#### 2020 Uniform – Snr Options Effective Term 1 2020

Black ladies stretch short with snr red shirt

Black ladies short with snr red shirt

Snr skirt with snr blouse

Unisex sport short with snr red shirt

Unisex blocker short with snr red shirt

### 2021 Uniform – Snr Options

### Changes to be implemented from the start of Term 1 2021

Snr skirt with snr blouse

Unisex blocker short with snr red shirt

Black ladies stretch short with snr red shirt

Black ladies short with snr red shirt