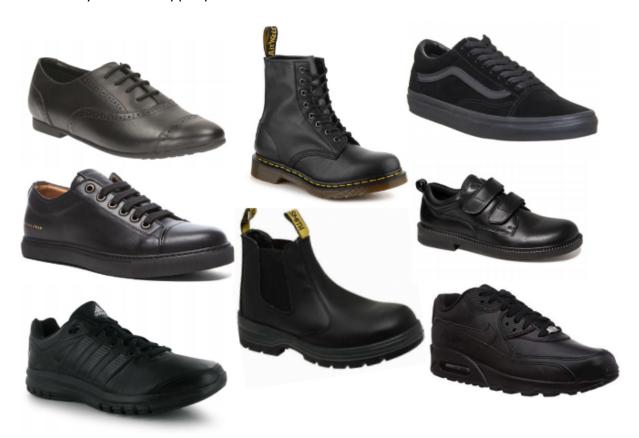

#### **Footwear**

Workplace Health and Safety (WHS) legislation makes it mandatory for all students to wear solid and enclosed shoes within the school grounds especially in practical and science areas. These shoes are suitable and meet WHS requirements because:

- they all have solid uppers
- there are no punched holes
- they are not canvas
- they cover the upper part of the foot

The colour black is part of Mount View High School's uniform as developed with Mount View High School's Community. As the examples above indicate shoes that are in uniform are black with no other colour visible. Black socks and or stockings are to be worn as part of the uniform.