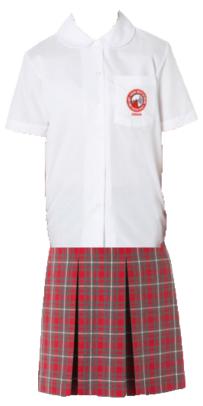

# **2021 Uniform – Jnr Options**Implemented from the start of Term 1 2021

Black ladies stretch short

Unisex blocker short

Black ladies fitted short

Jnr skirt with blouse