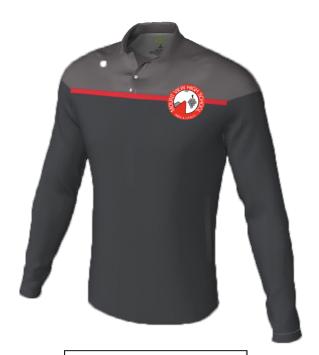

ty. As the examples above indicate shoes that are in uniform are black with no other colour visible. Black socks and or stockings are to be worn as part of the uniform.



# **2021 Uniform – Jnr Options**Implemented from the start of Term 1 2021





Black ladies stretch short



Unisex blocker short



Black ladies fitted short



Jnr skirt with blouse





# **2021 Uniform – Jnr Options**Changes to be implemented from the start of Term 1 2021



Unisex track pant



### **2021 Uniform – Snr Options**

#### Changes to be implemented from the start of Term 1 2021



Snr skirt with snr blouse



Unisex blocker short with snr red shirt concept 1



Black ladies stretch short with snr red shirt concept 1



Black ladies short with snr red shirt concept 2





## **Uniform – Winter options**







Soft shell jacket



Knit jumper