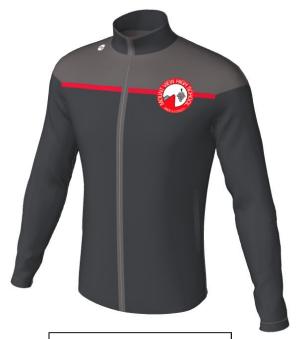

As the examples above indicate shoes that are in uniform are black with no other colour visible. Black socks and or stockings are to be worn as part of the uniform.



# **2021 Uniform – Jnr Options**Implemented from the start of Term 1 2021





Black ladies stretch short



Unisex blocker short



Black ladies fitted short



Jnr skirt with blouse





# **2021 Uniform – Jnr Options**Changes to be implemented from the start of Term 1 2021



Unisex track pant



### **2021 Uniform – Snr Options**

#### Changes to be implemented from the start of Term 1 2021



Snr skirt with snr blouse



Unisex blocker short with snr red shirt concept 1



Black ladies stretch short with snr red shirt concept 1



Black ladies short with snr red shirt concept 2





## **Uniform – Winter options**







Soft shell jacket



Knit jumper