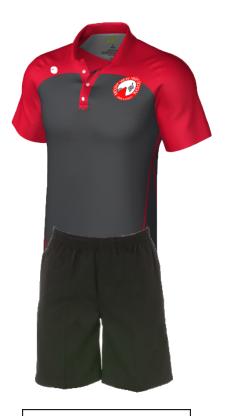

# **2021 Uniform – Jnr Options**Implemented from the start of Term 1 2021

Black ladies stretch short

Unisex blocker short

Black ladies fitted short

Jnr skirt with blouse